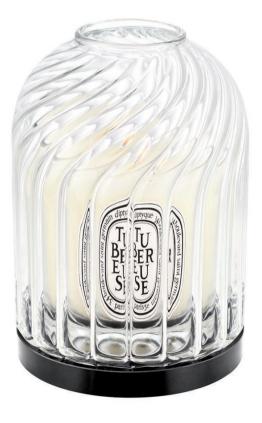

## FURNITURE PRODUCT LIGHTING

**PAÑPURI** - "Wish" aroma diffuser - limited edition. Creation and development.

**DIPTYQUE** - "Fresnel" candle holder in glass. Creation and development.

**DIPTYQUE** - "Oiseau" diffuseur in sintered metal beads, porcelain base. Creation and development.

**DIPTYQUE** - "Ramure" and "Oiseau" diffusers.

Plaster sculpture and porcelain base.

Creation and development.

**DIPTYQUE -** Mouth-blown and hand-crafted candleholders. Creation and development.

**DIPTYQUE** - Scented oval Porcelain and perfumed wax Creation and development.