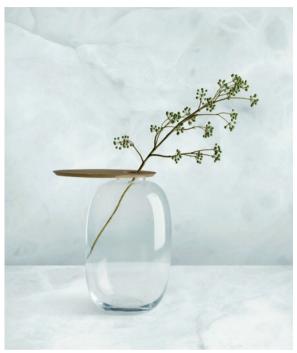

## FURNITURE PRODUCT LIGHTING

**PAÑPURI** - "Wish" aroma diffuser - limited edition. Creation and development.

**DIPTYQUE** - "Fresnel" candle holder in glass. Creation and development.

**DIPTYQUE** - "Oiseau" diffuseur in sintered metal beads, porcelain base. Creation and development.

**DIPTYQUE** - "Ramure" and "Oiseau" diffusers.

Plaster sculpture and porcelain base.

Creation and development.

**DIPTYQUE -** Mouth-blown and hand-crafted candleholders. Creation and development.

**DIPTYQUE** - Scented oval Porcelain and perfumed wax Creation and development.

**DIPTYQUE** - Wax vase with porcelain medallion. Creation and development.

**SIA HOME FASHION** - Artistic direction Spring - Summer and 50th anniversary collections.

Creation and development.

**SIA HOME FASHION** - Artistic direction Autumn - Winter collection. Creation and development.