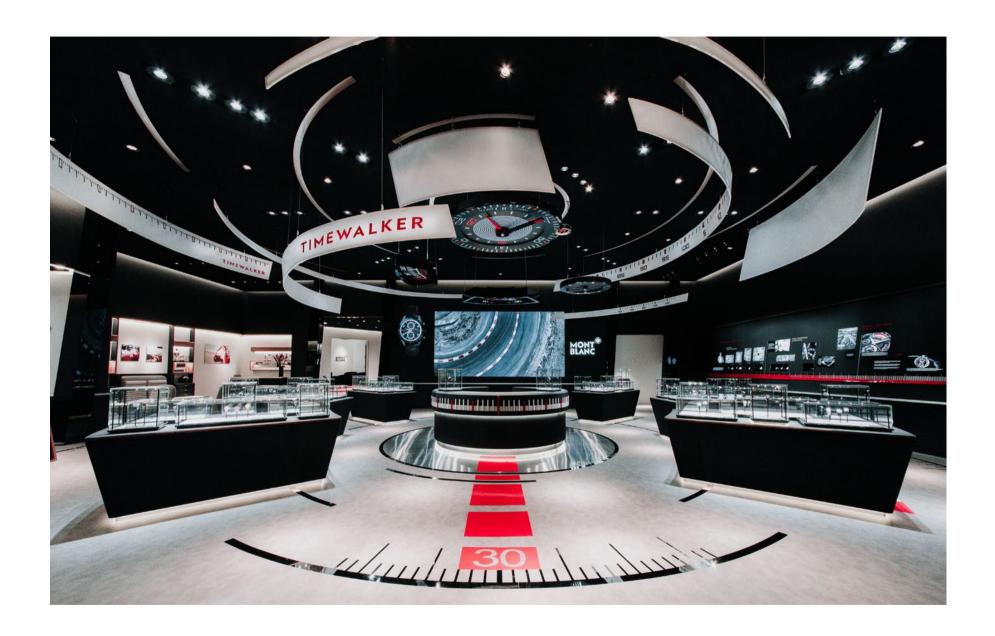

**LENÔTRE** - "Somewhere else" video-animated scenography, Le Pré-Catelan\*\*\*, Paris. Scenography design and development.

MONTBLANC - 1000 m2 scenography for SIHH fair, Geneva. Scenography design and development.

MONTBLANC - SIHH windows, Geneva. Windows concept and development

**AYMES boutique** - Finest jewellery, place de Valois, Paris. Interior architecture design and development.

LOUIS VUITTON - 300 m2 scenography for "Voyage en capitale" exhibition, Carnavalet Museum, Paris.

Museography, concept and development.

MONTBLANC - 1000 m2 scenography for SIHH fair, Geneva. Scenography design and development.

**MONTBLANC** - SIHH windows, Geneva. Windows concept and development

MAXIM'S Bistrot - 250 m2 interior architecture, Central World Mall in Bangkok, Thailand.
Interior architecture design and development.