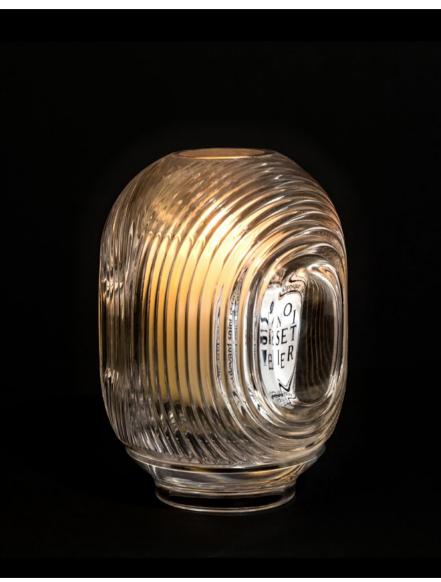

**DIPTYQUE** - "Ramure" and "Oiseau" diffusers.

Plaster sculpture and porcelain base.

Creation and development.

**DIPTYQUE -** Mouth-blown and hand-crafted candleholders. Creation and development.

**DIPTYQUE** - Scented oval Porcelain and perfumed wax Creation and development.