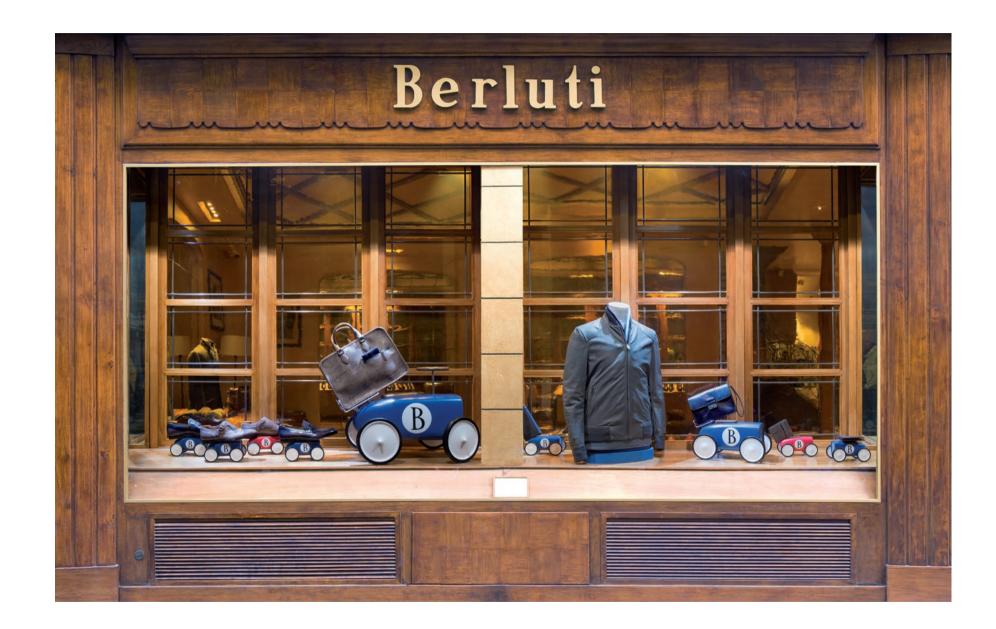

**BERLUTI** - Windows for Flagship and international boutiques network. Windows concept and development.

Left page: "Cars" theme.

Above: "circus" and "car shoe" themes.

**DIPTYQUE** - Pop up store Galeries Lafayette Department Store, Paris. Scenography design and development.