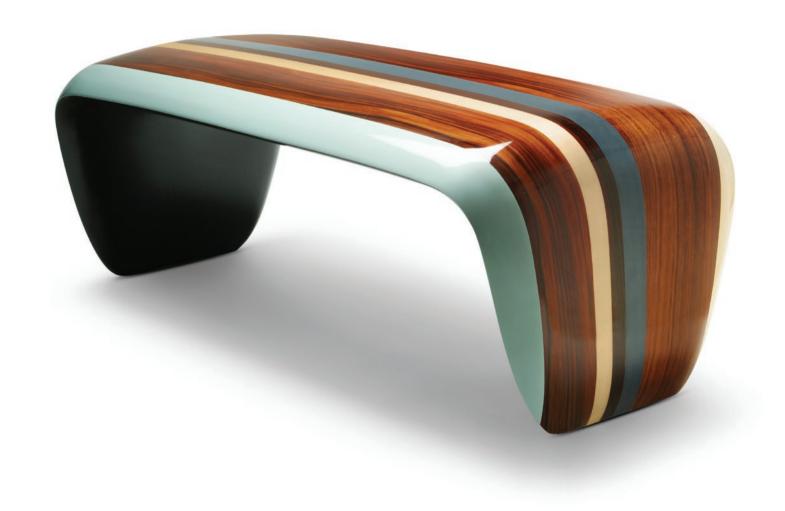

Left page: Chest of drawers and coffee table, Above: Table centers.

**VENICE** bench - marquetry and lacquer. Master cabinet maker Craman Lagarde, Editor Fort Royal. Creation and development.

**HUG** armchair Manufacturer and Editor Perrouin. Creation and development.