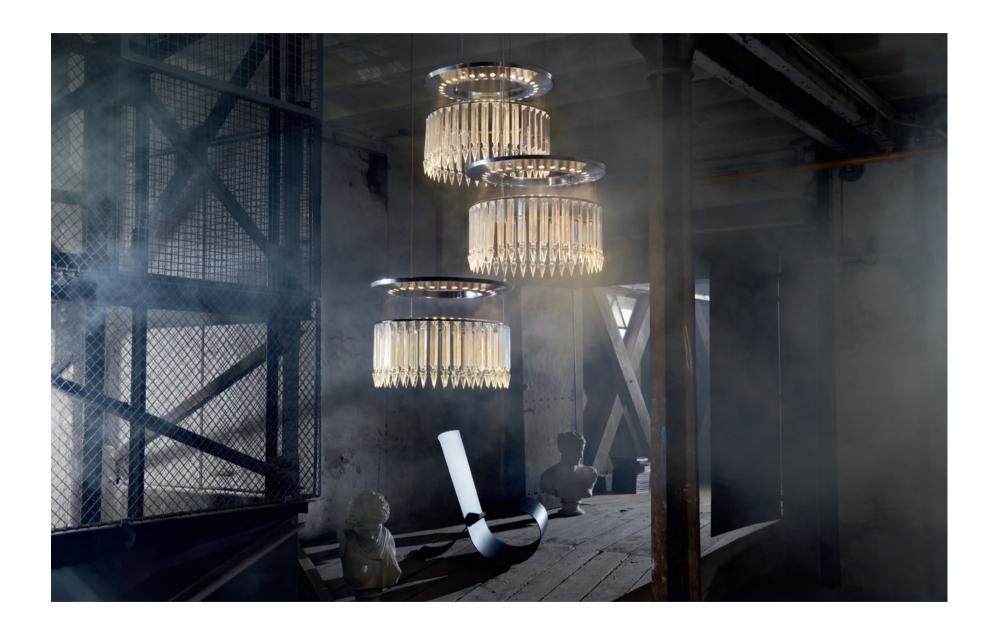

MOËT & CHANDON - "Brut imperial" and "Ice imperial" collections, serving accessories.

Creation and development.

**BACCARDI** - Otard Crystal bottle, gift box and leaflet creation

**BACCARAT -** "Lady Crinoline" crystal chandelier. Creation and development.