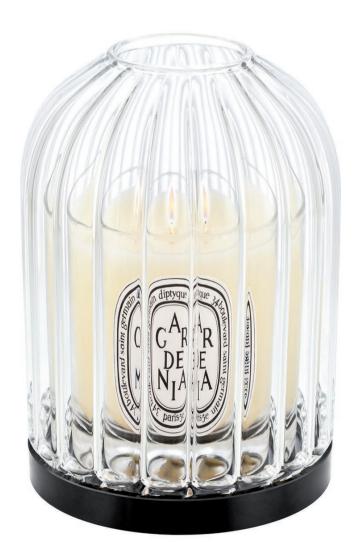

## FURNITURE PRODUCT LIGHTING

**PAÑPURI** - "Wish" aroma diffuser - limited edition. Creation and development.

**DIPTYQUE** - "Fresnel" candle holder in glass. Creation and development.

**DIPTYQUE** - "Oiseau" diffuseur in sintered metal beads, porcelain base. Creation and development.

**DIPTYQUE** - "Ramure" and "Oiseau" diffusers.

Plaster sculpture and porcelain base.

Creation and development.

**DIPTYQUE -** Mouth-blown and hand-crafted candleholders. Creation and development.

**DIPTYQUE** - Scented oval Porcelain and perfumed wax Creation and development.