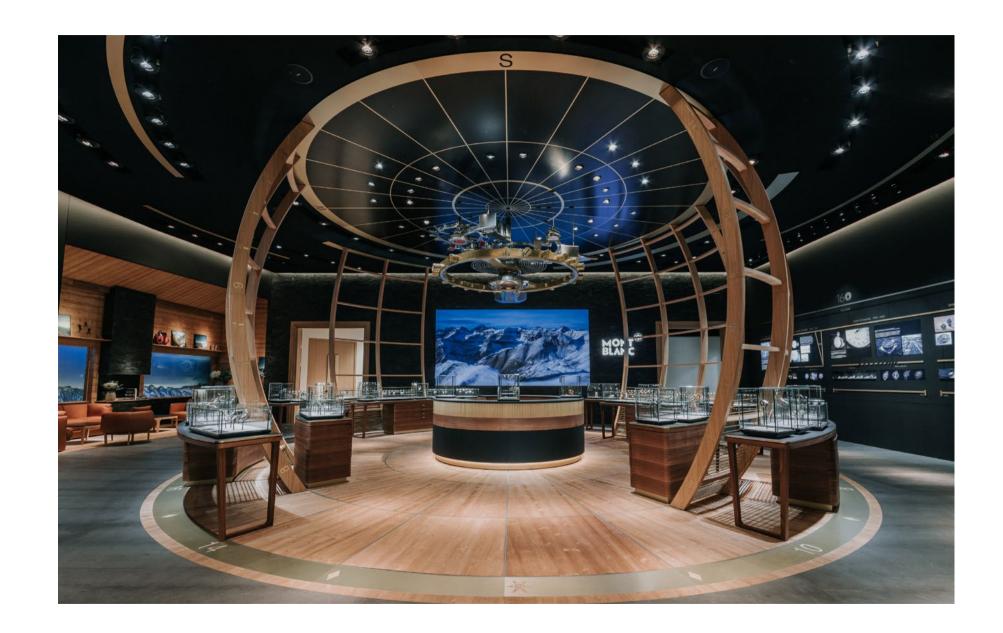

**LENÔTRE** - "Somewhere else" video-animated scenography, Le Pré-Catelan\*\*\*, Paris. Scenography design and development.

MONTBLANC - 1000 m2 scenography for SIHH fair, Geneva. Scenography design and development.

Museography, concept and development.

MONTBLANC - 1000 m2 scenography for SIHH fair, Geneva. Scenography design and development.

**MONTBLANC** - SIHH windows, Geneva. Windows concept and development

MAXIM'S Bistrot - 250 m2 interior architecture, Central World Mall in Bangkok, Thailand.
Interior architecture design and development.