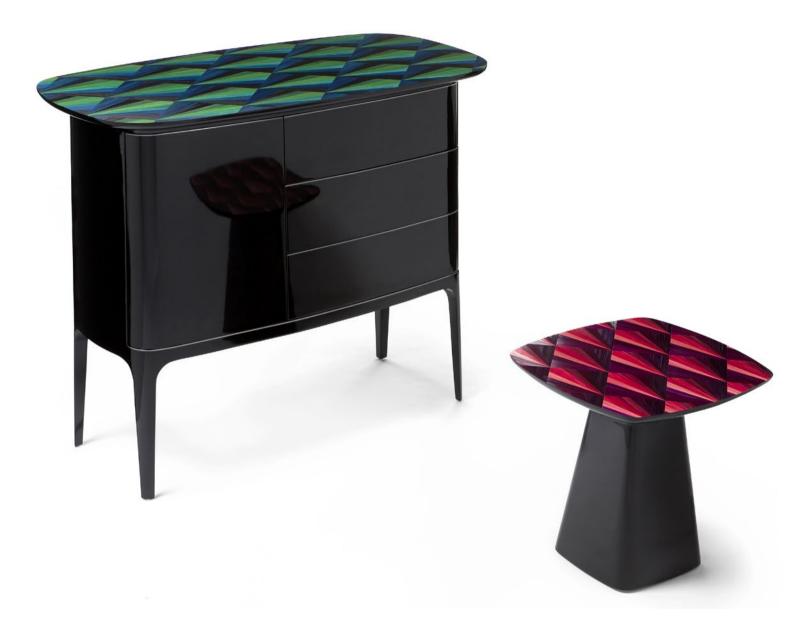

Left page: Chest of drawers and coffee table, Above: Table centers.

**VENICE** bench - marquetry and lacquer. Master cabinet maker Craman Lagarde, Editor Fort Royal. Creation and development.

**HUG** armchair Manufacturer and Editor Perrouin. Creation and development.