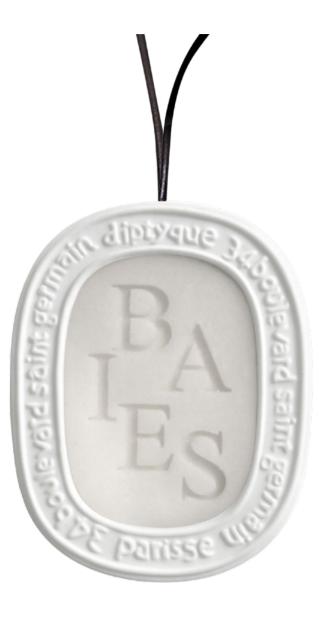

**DIPTYQUE** - "Ramure" and "Oiseau" diffusers.

Plaster sculpture and porcelain base.

Creation and development.

**DIPTYQUE -** Mouth-blown and hand-crafted candleholders. Creation and development.

**DIPTYQUE** - Scented oval Porcelain and perfumed wax Creation and development.

**DIPTYQUE** - Wax vase with porcelain medallion. Creation and development.

**SIA HOME FASHION** - Artistic direction Spring - Summer and 50th anniversary collections.

Creation and development.

**SIA HOME FASHION** - Artistic direction Autumn - Winter collection. Creation and development.