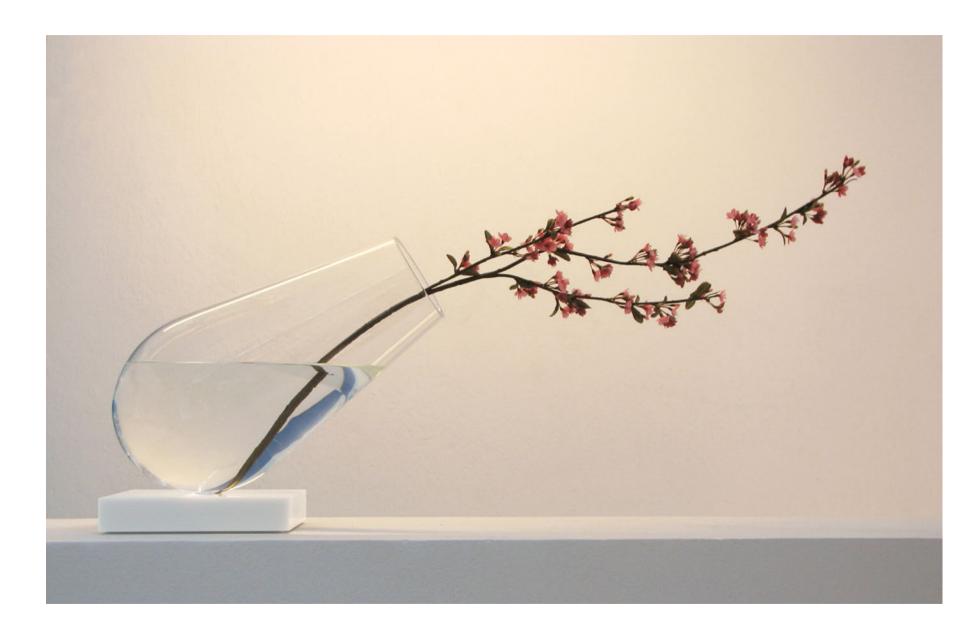

## FURNITURE PRODUCT LIGHTING

**PAÑPURI** - "Wish" aroma diffuser - limited edition. Creation and development.

**DIPTYQUE** - "Fresnel" candle holder in glass. Creation and development.

**DIPTYQUE** - "Oiseau" diffuseur in sintered metal beads, porcelain base. Creation and development.

**DIPTYQUE** - "Ramure" and "Oiseau" diffusers.

Plaster sculpture and porcelain base.

Creation and development.

**DIPTYQUE -** Mouth-blown and hand-crafted candleholders. Creation and development.

**DIPTYQUE** - Scented oval Porcelain and perfumed wax Creation and development.

**DIPTYQUE** - Wax vase with porcelain medallion. Creation and development.

**SIA HOME FASHION** - Artistic direction Spring - Summer and 50th anniversary collections.

Creation and development.

**SIA HOME FASHION** - Artistic direction Autumn - Winter collection. Creation and development.