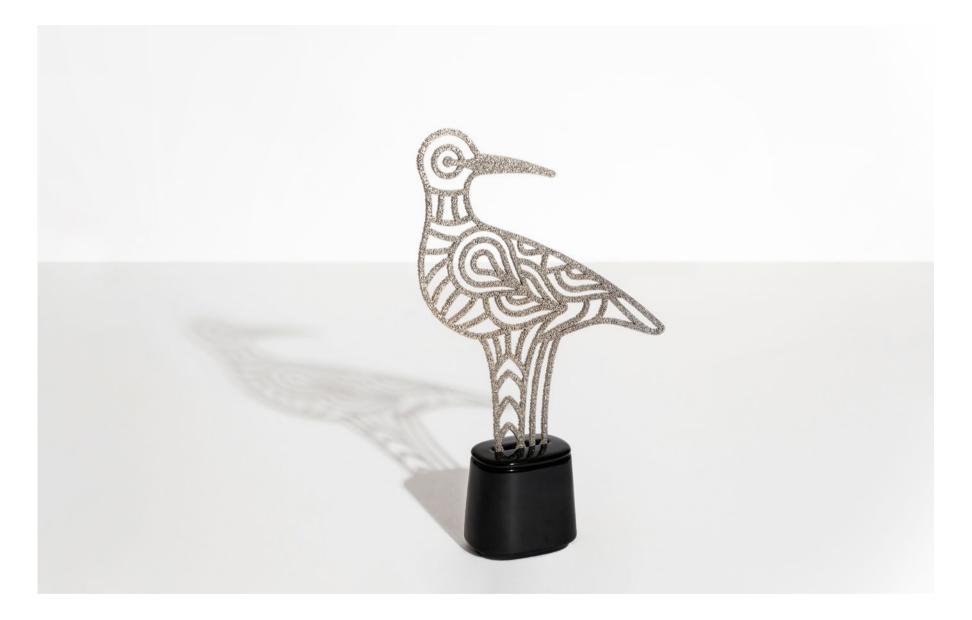

## FURNITURE PRODUCT LIGHTING

**PAÑPURI** - "Wish" aroma diffuser - limited edition. Creation and development.

**DIPTYQUE** - "Fresnel" candle holder in glass. Creation and development.

**DIPTYQUE** - "Oiseau" diffuseur in sintered metal beads, porcelain base. Creation and development.

**DIPTYQUE** - "Ramure" and "Oiseau" diffusers.

Plaster sculpture and porcelain base.

Creation and development.

**DIPTYQUE -** Mouth-blown and hand-crafted candleholders. Creation and development.

**DIPTYQUE** - Scented oval Porcelain and perfumed wax Creation and development.