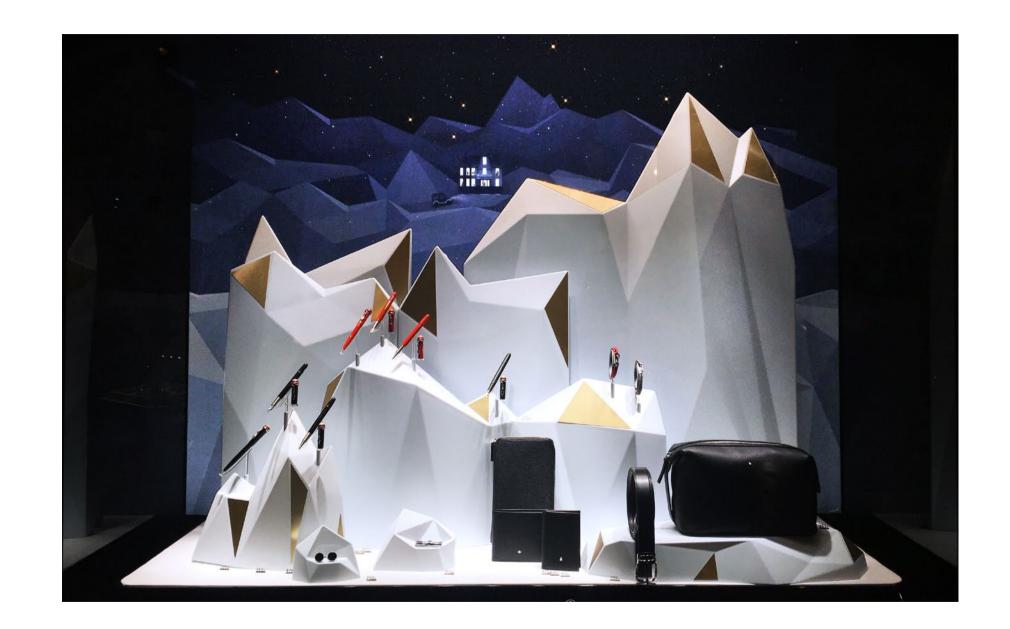

## WINDOWS CORNERS DISPLAYS

**CHRISTOFLE** - Christmas window, Paris. Window design and development.

MONTBLANC - "Happy Holidays" windows for Flagship and international boutiques network.

Windows concept and development.

GUERLAIN - "Christmas" window concept.

MONTBLANC - Opening boutique, Galeria Vittorio Emanuele II, Milano. Windows concept and development.

**CHLOÉ** - "Solstice" windows and instore displays for Paris Flagship. Windows and displays concept and development.