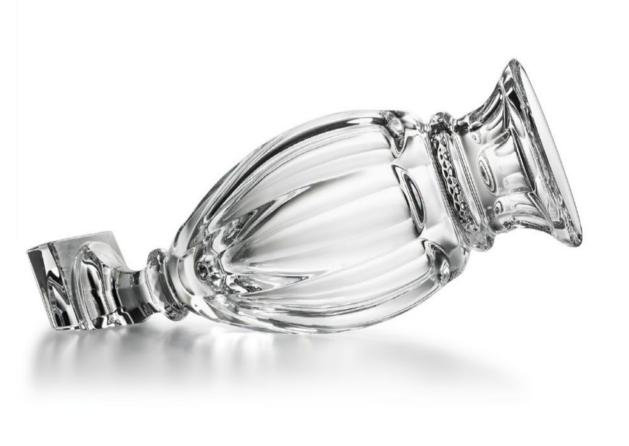

Right picture: "Amphora" vase Creation and development.

**SHITAKE** - Straw marquetry and lacquered wood furniture collection.

Master cabinet maker Craman Lagarde, Editor Fort Royal.

Creation and development.