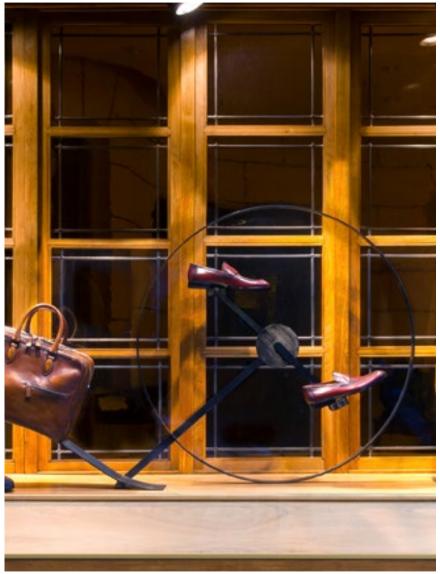

**BERLUTI** - Windows for Flagship and international boutiques network. Windows concept and development.

Left page: "Cars" theme.

Above: "circus" and "car shoe" themes.

**DIPTYQUE** - Pop up store Galeries Lafayette Department Store, Paris. Scenography design and development.