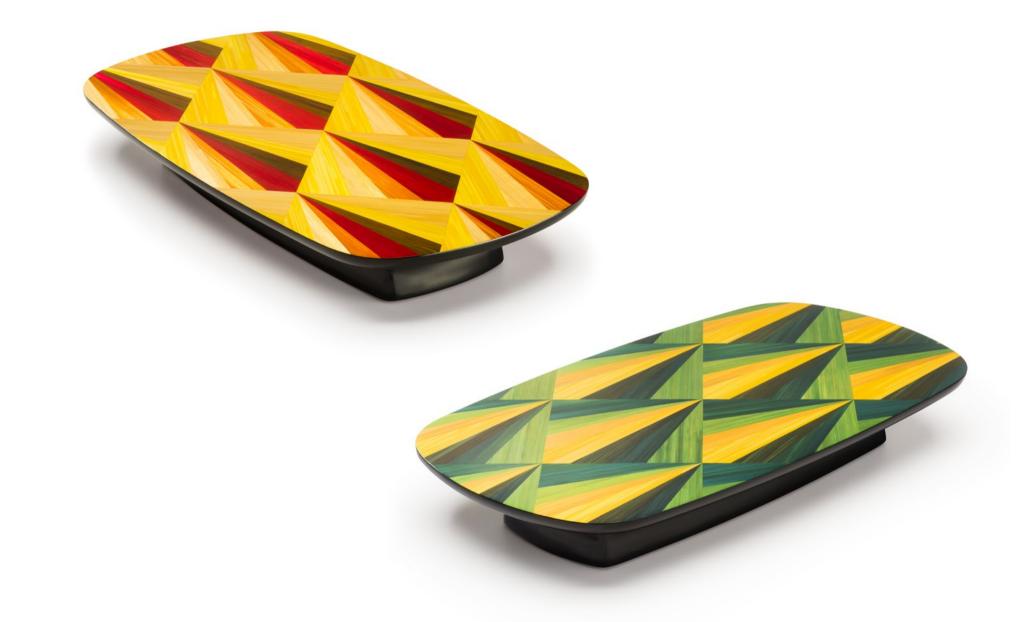

Left page: Chest of drawers and coffee table, Above: Table centers.

**VENICE** bench - marquetry and lacquer. Master cabinet maker Craman Lagarde, Editor Fort Royal. Creation and development.

**HUG** armchair Manufacturer and Editor Perrouin. Creation and development.