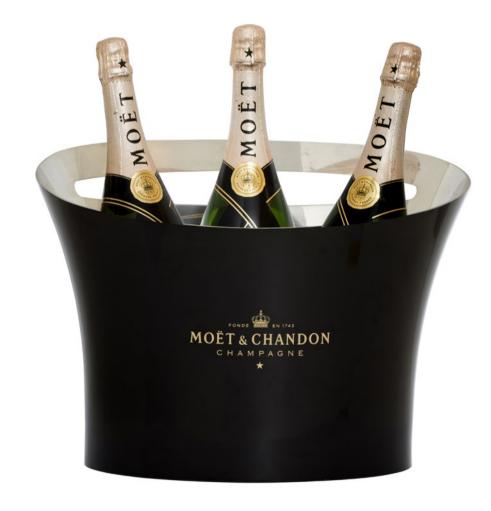

MOËT & CHANDON - "Brut imperial" and "Ice imperial" collections, serving accessories.

Creation and development.

**BACCARDI** - Otard Crystal bottle, gift box and leaflet creation

**BACCARAT -** "Lady Crinoline" crystal chandelier. Creation and development.