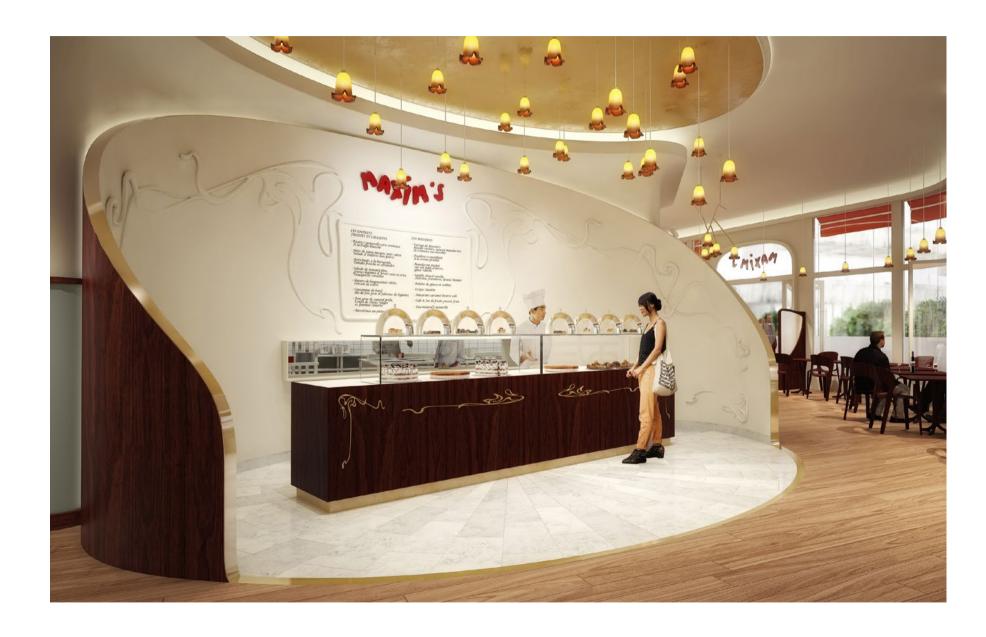

Museography, concept and development.

MONTBLANC - 1000 m2 scenography for SIHH fair, Geneva. Scenography design and development.

**MONTBLANC** - SIHH windows, Geneva. Windows concept and development

MAXIM'S Bistrot - 250 m2 interior architecture, Central World Mall in Bangkok, Thailand.
Interior architecture design and development.

MAXIM'S Bistrot - 250 m2 interior architecture, Central World Mall in Bangkok, Thailand.
Interior architecture design and development.

**KERASTASE** - Professional institute Interior architecture concept