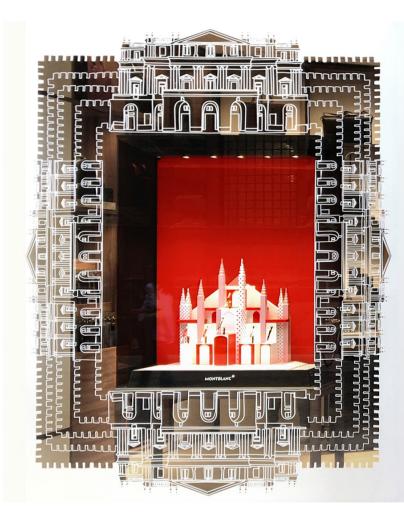

MONTBLANC - SIHH windows, Geneva. Windows concept and development

**AYMES boutique** - Finest jewellery, place de Valois, Paris. Interior architecture design and development.

LOUIS VUITTON - 300 m2 scenography for "Voyage en capitale" exhibition, Carnavalet Museum, Paris.

Museography, concept and development.

MONTBLANC - 1000 m2 scenography for SIHH fair, Geneva. Scenography design and development.

**MONTBLANC** - SIHH windows, Geneva. Windows concept and development

MAXIM'S Bistrot - 250 m2 interior architecture, Central World Mall in Bangkok, Thailand.
Interior architecture design and development.