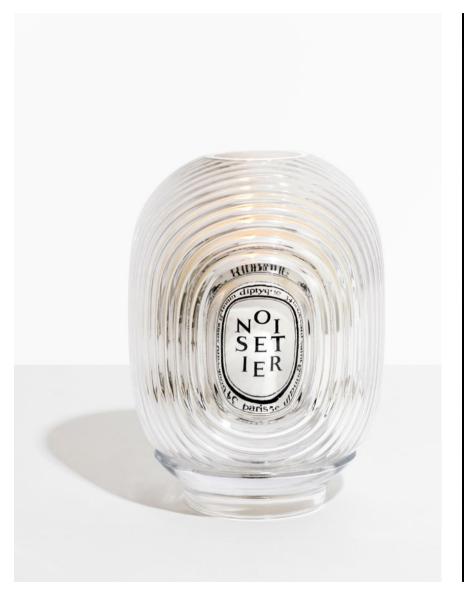

**DIPTYQUE** - "Ramure" and "Oiseau" diffusers.

Plaster sculpture and porcelain base.

Creation and development.

**DIPTYQUE -** Mouth-blown and hand-crafted candleholders. Creation and development.

**DIPTYQUE** - Scented oval Porcelain and perfumed wax Creation and development.