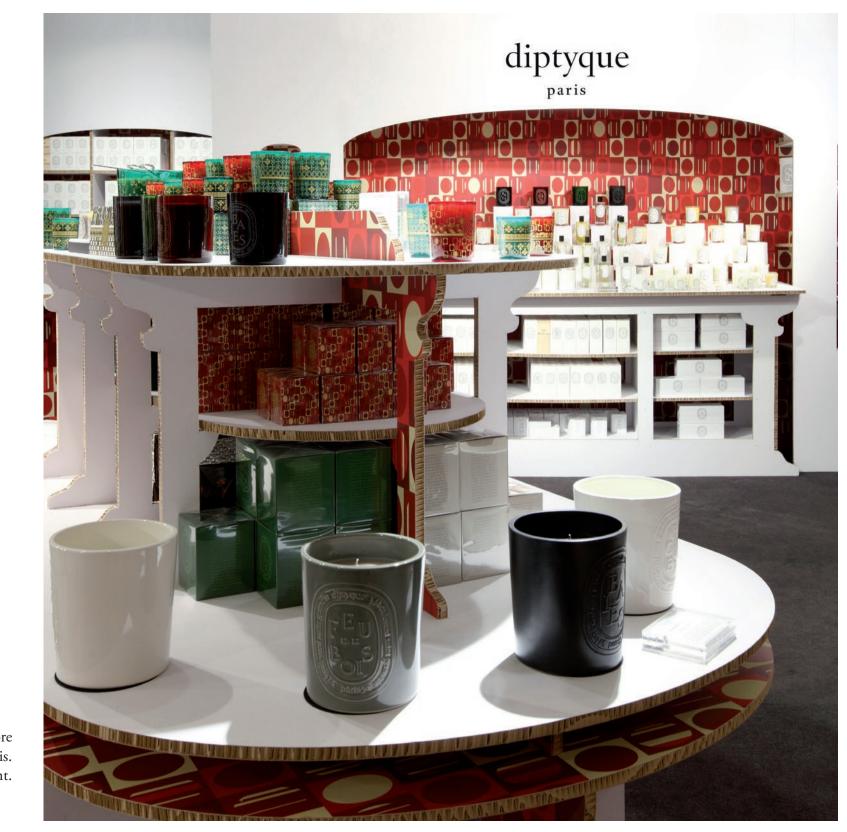

**BERLUTI** - Windows for Flagship and international boutiques network. Windows concept and development.

Left page: "Cars" theme.

Above: "circus" and "car shoe" themes.

**DIPTYQUE** - Pop up store Galeries Lafayette Department Store, Paris. Scenography design and development.