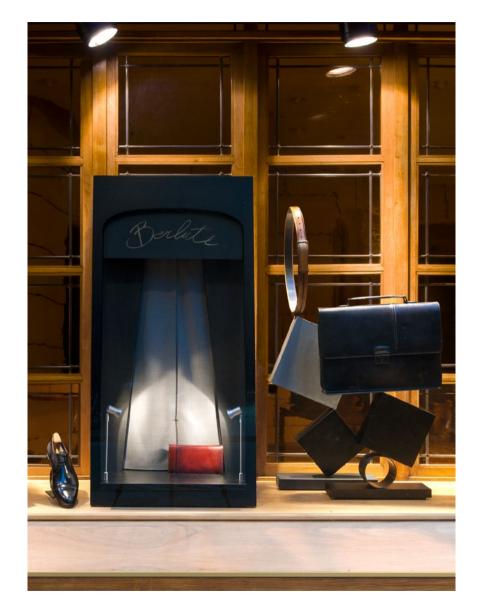

**BERLUTI** - Windows for Flagship and international boutiques network. Windows concept and development.

Left page: "Cars" theme.

Above: "circus" and "car shoe" themes.

**DIPTYQUE** - Pop up store Galeries Lafayette Department Store, Paris. Scenography design and development.