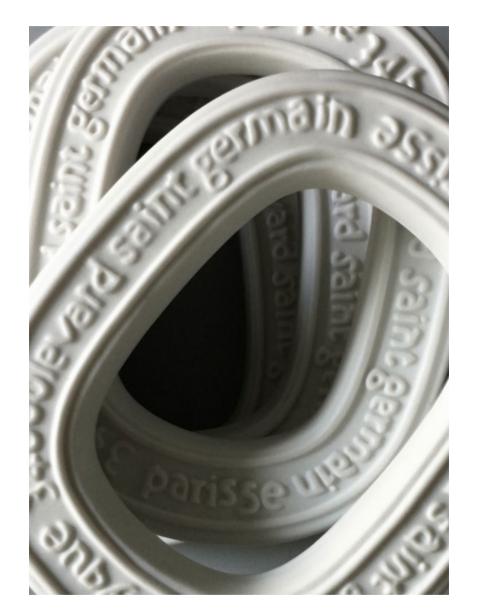

**DIPTYQUE** - "Ramure" and "Oiseau" diffusers.

Plaster sculpture and porcelain base.

Creation and development.

**DIPTYQUE -** Mouth-blown and hand-crafted candleholders. Creation and development.

**DIPTYQUE** - Scented oval Porcelain and perfumed wax Creation and development.

**DIPTYQUE** - Wax vase with porcelain medallion. Creation and development.

**SIA HOME FASHION** - Artistic direction Spring - Summer and 50th anniversary collections.

Creation and development.

**SIA HOME FASHION** - Artistic direction Autumn - Winter collection. Creation and development.