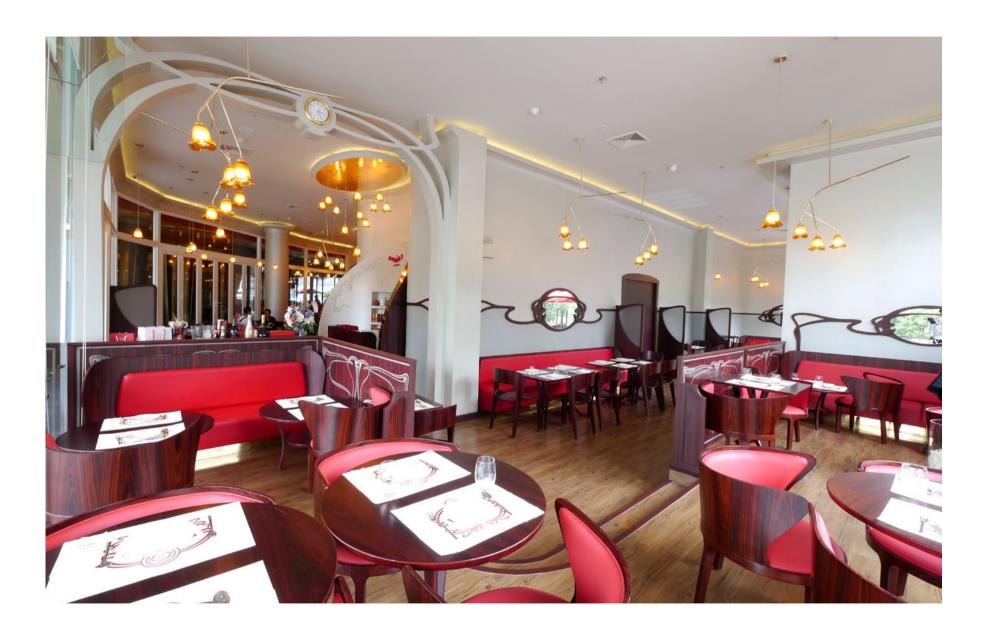

Museography, concept and development.

MONTBLANC - 1000 m2 scenography for SIHH fair, Geneva. Scenography design and development.

**MONTBLANC** - SIHH windows, Geneva. Windows concept and development

MAXIM'S Bistrot - 250 m2 interior architecture, Central World Mall in Bangkok, Thailand.
Interior architecture design and development.

MAXIM'S Bistrot - 250 m2 interior architecture, Central World Mall in Bangkok, Thailand.
Interior architecture design and development.

**KERASTASE** - Professional institute Interior architecture concept