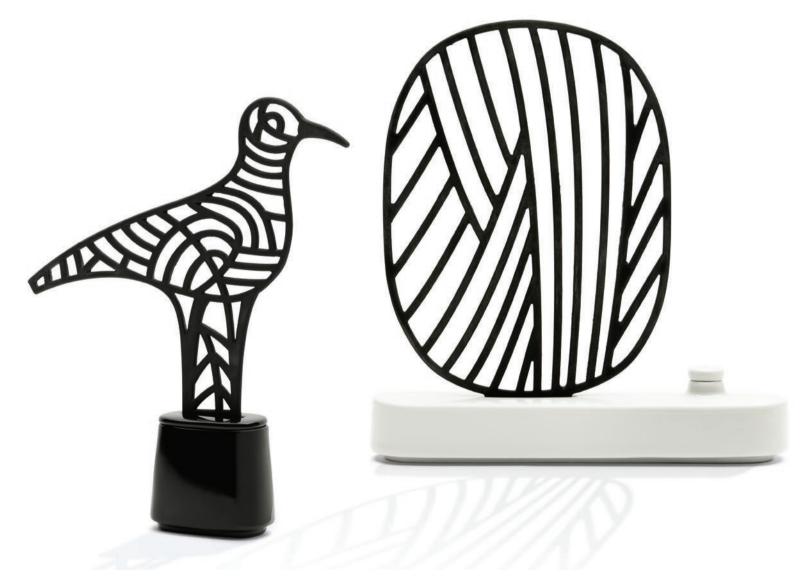

## FURNITURE PRODUCT LIGHTING

**PAÑPURI** - "Wish" aroma diffuser - limited edition. Creation and development.

**DIPTYQUE** - "Fresnel" candle holder in glass. Creation and development.

**DIPTYQUE** - "Oiseau" diffuseur in sintered metal beads, porcelain base. Creation and development.

**DIPTYQUE** - "Ramure" and "Oiseau" diffusers.

Plaster sculpture and porcelain base.

Creation and development.

**DIPTYQUE -** Mouth-blown and hand-crafted candleholders. Creation and development.

**DIPTYQUE** - Scented oval Porcelain and perfumed wax Creation and development.