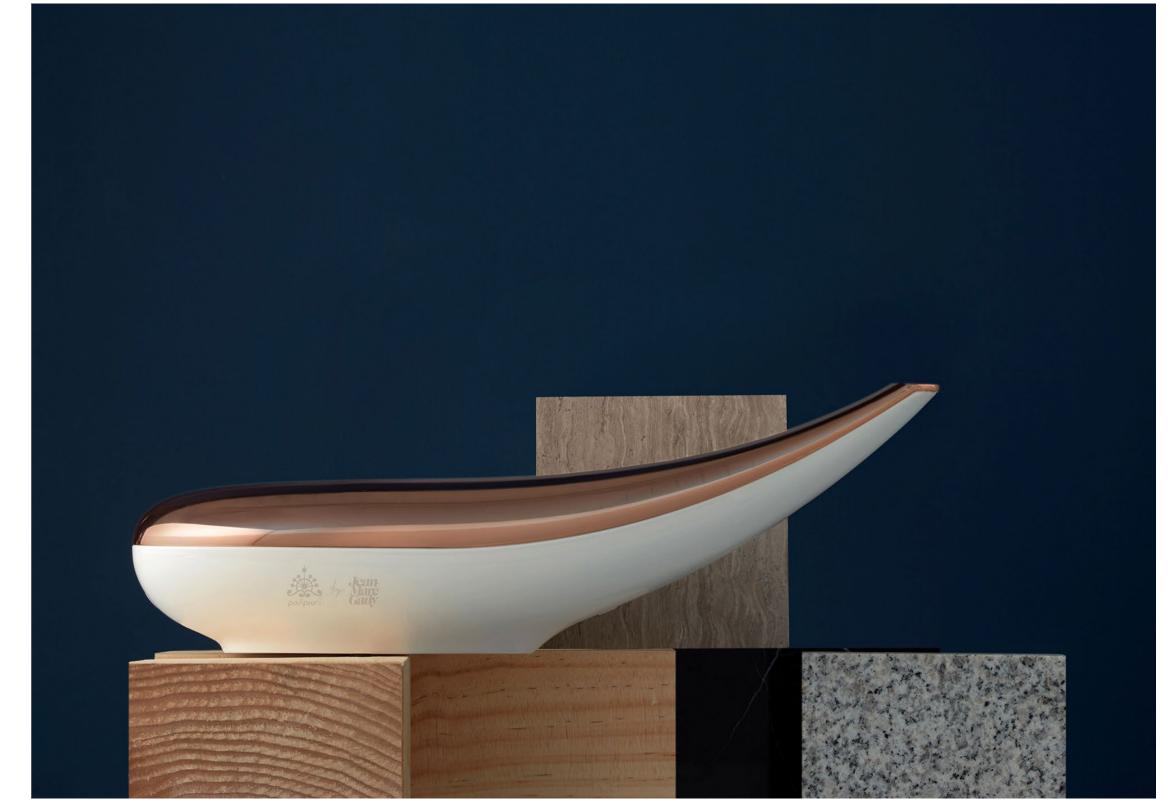

## FURNITURE PRODUCT LIGHTING

**PAÑPURI** - "Wish" aroma diffuser - limited edition. Creation and development.

**DIPTYQUE** - "Fresnel" candle holder in glass. Creation and development.

**DIPTYQUE** - "Oiseau" diffuseur in sintered metal beads, porcelain base. Creation and development.