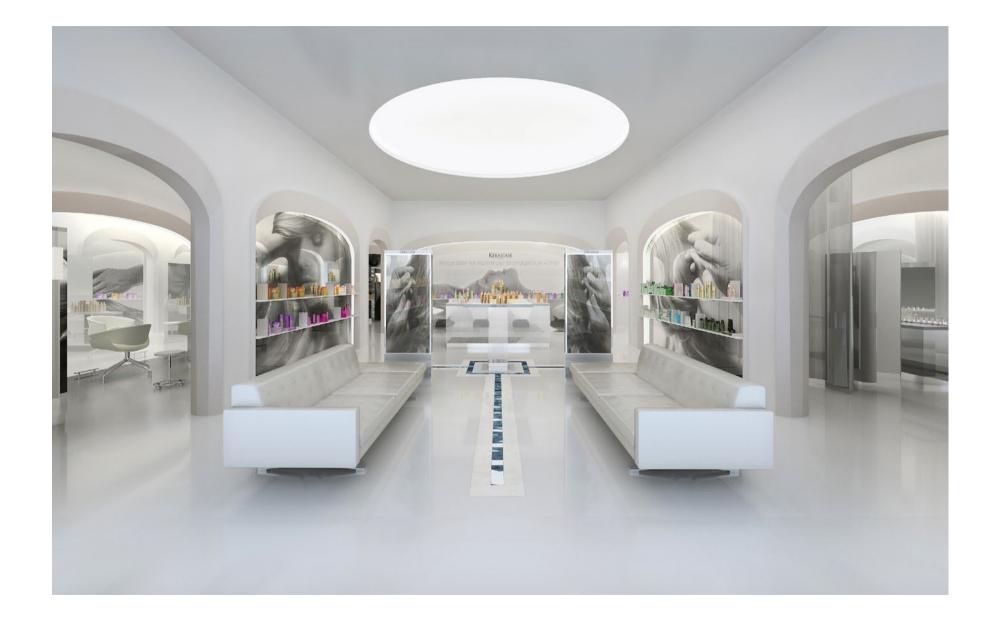

MAXIM'S Bistrot - 250 m2 interior architecture, Central World Mall in Bangkok, Thailand.
Interior architecture design and development.

**KERASTASE** - Professional institute Interior architecture concept