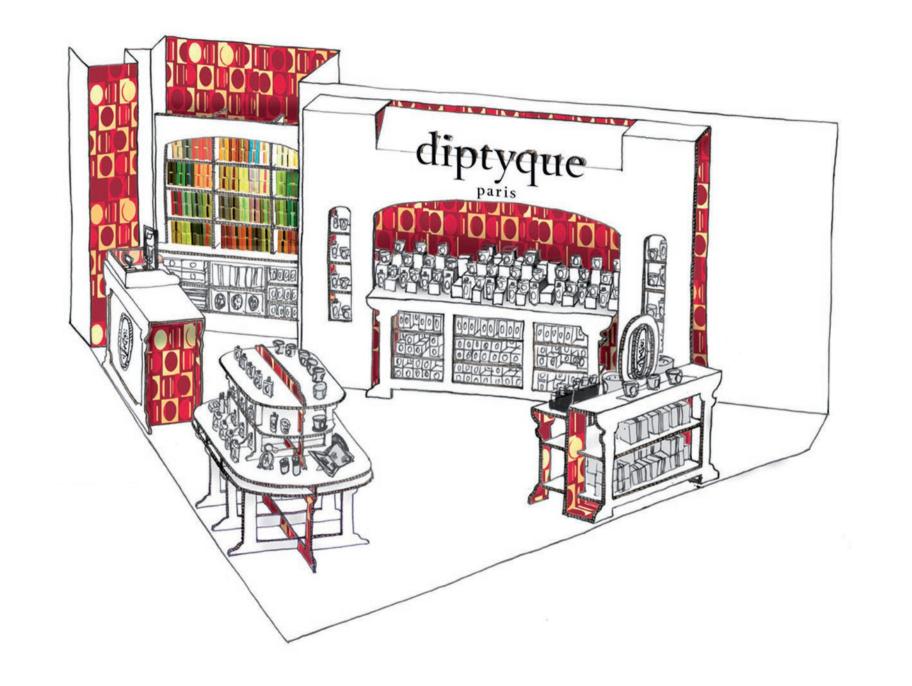

**BERLUTI** - Windows for Flagship and international boutiques network. Windows concept and development.

Left page: "Cars" theme.

Above: "circus" and "car shoe" themes.

**DIPTYQUE** - Pop up store Galeries Lafayette Department Store, Paris. Scenography design and development.