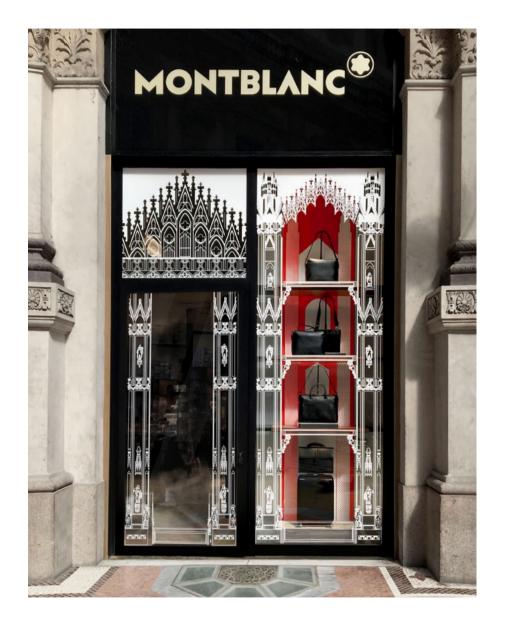

GUERLAIN - "Christmas" window concept.

MONTBLANC - Opening boutique, Galeria Vittorio Emanuele II, Milano. Windows concept and development.

**CHLOÉ** - "Solstice" windows and instore displays for Paris Flagship. Windows and displays concept and development.