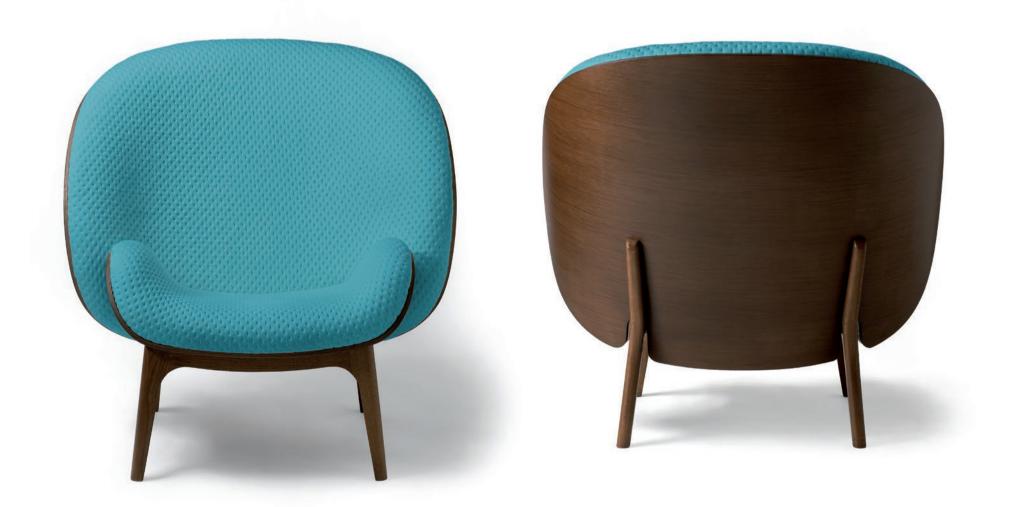

Left page: Chest of drawers and coffee table, Above: Table centers.

**VENICE** bench - marquetry and lacquer. Master cabinet maker Craman Lagarde, Editor Fort Royal. Creation and development.

**HUG** armchair Manufacturer and Editor Perrouin. Creation and development.